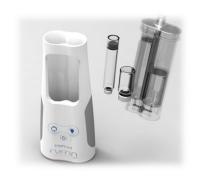

# Intuity® platform is the market facilitator for suspensions.

- Reusable device
- Disposable cassette adapted to all standard primary containers 1 cassette = 1 treatment Adapted to multi vials + IV injection
- Connected & smart e-device Data tracking, data sharing via GSM, drug recognition