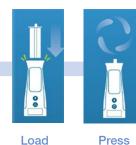

## How would it work?

cassette

Bring to injection site

**Press** inject button

Unload cassette