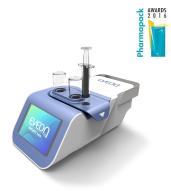

# Intuity® platform is the market facilitator for suspensions.

- Reusable device
- Disposable cassette adapted to all standard primary containers 1 cassette = 1 treatment Adapted to multi vials + IV injection
- Connected & smart e-device Data tracking, data sharing via GSM, drug recognition