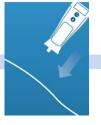

## How would it work?

cassette

Bring to injection site

**Press** inject button

Unload cassette