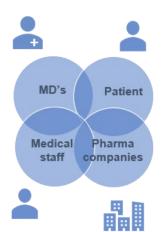

# How to increase adoption by both patients and healthcare?

Medical devices for preparation and/or delivery of liquid drugs can be complex for the patient and the professional staff.

Time consuming number of steps, for the patient and professionals