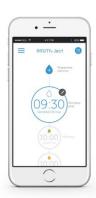

iOS & Android
application
data tracking & sharing,
drug recognition, user
identification,
alarm and calendar

#### **Our solution**

Connect your medical device, with various solutions, according to your needs in order to improve patient treatment.

## Personalized treatment

- Full dosage control
- Traceability
- Simple to use and reduced errors
- Time saving
- Automatic or assisted actuator
- Less product loss