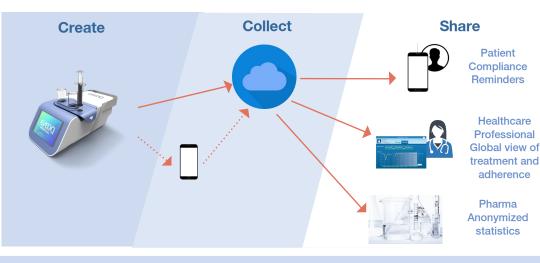

#### **Our solution**

Connect your medical device, with various solutions, according to your needs in order to improve patient treatment.

## Personalized treatment

- Full dosage control
- Traceability
- Simple to use and reduced errors
- Time saving
- Automatic or assisted actuator
- Less product loss